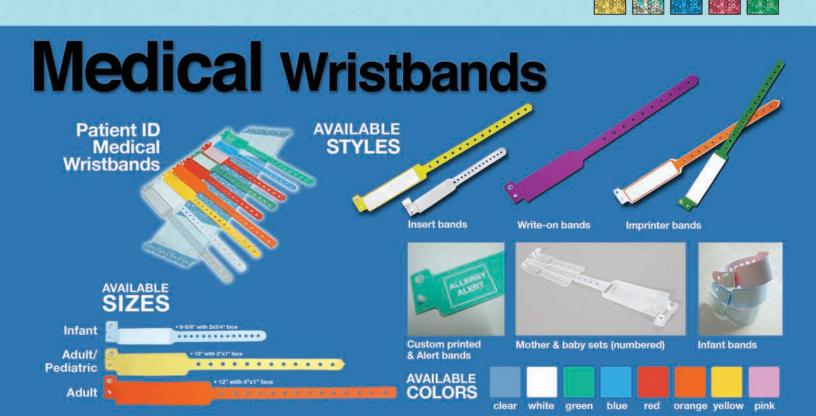

### Medical Wristbands

Tyvek® • Vinyl • Tri-Laminate • Silicone

- Waterproof
  Non-stretch
- Non-transferable
  Consecutive Numbers

Item #TKS1 Solid Wristbands-1"x 10"

Item #TKS3 Solid Wristbands-3/4" x 10"