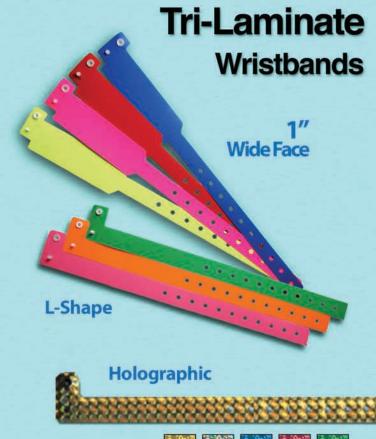

erns are available for same day shipment.

Available Patterns - 1" only



Glows under blacklight. Available in 3/4" – Drinking Age, Bowling

Available Patterns - 3/4" only







PITPASS Pit Pass











Available Patterns - 1" and 3/4"











Stripes







Tribal



















METALLIC

























Dolphins









neon colors





## Silicone



Debossed

### **ADULT BANDS**

202mm (7.953 INCHES) Wide X 2mm (0.472 INCHES) High X 2mm Thick

### **CHILD BANDS**

180mm (7.087 INCHES) Wide X 12mm (0.472 INCHES) High X 2mm Thick

### Plain



Screen Printed



Debossed

### SILICONE BAND BAG – CUSTOM PRINTING!

Silicone Wristbands come packaged in individual imprintable bags. Custom imprint Area: 3.9" wide x 3.15" high.



Vinyl • Tyvek • Silicone • Tri-Laminate