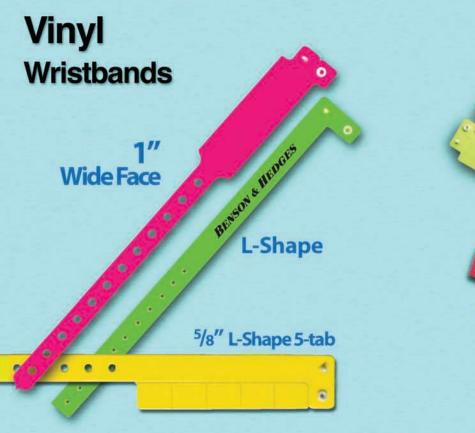

tterns are available for same day shipment.

Available Patterns - 1" only



Glows under blacklight. Available in 3/4" – Drinking Age, Bowling

Available Patterns - 3/4" only







PITPASS Pit Pass











Available Patterns - 1" and 3/4"











Stripes







Tribal



















METALLIC

























Dolphins









neon colors





## Silicone



Debossed

### **ADULT BANDS**

202mm (7.953 INCHES) Wide X 2mm (0.472 INCHES) High X 2mm Thick

### **CHILD BANDS**

180mm (7.087 INCHES) Wide X 12mm (0.472 INCHES) High X 2mm Thick

### Plain



Screen Printed



Debossed

### SILICONE BAND BAG – CUSTOM PRINTING!

Silicone Wristbands come packaged in individual imprintable bags. Custom imprint Area: 3.9" wide x 3.15" high.



Vinyl • Tyvek • Silicone • Tri-Laminate